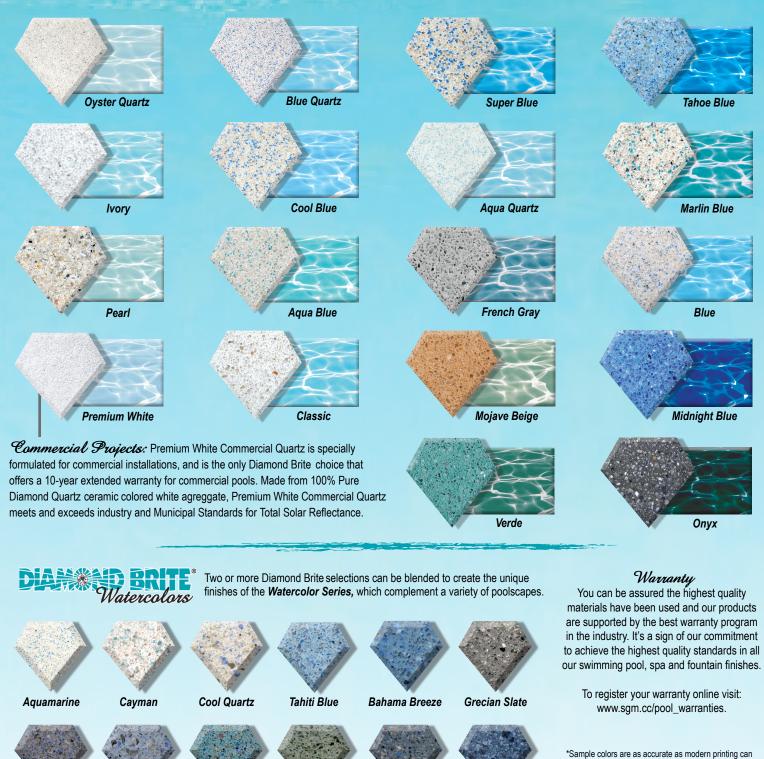

Diamond Brite combines natural quartz aggregate, polymer-modified cement and non-fading Diamond Quartz in a stunning variety of colors. The result is a unique finish that stands up to the harshest pool environments while providing years of enjoyment.

800-641-9247

www.sgm.cc

Diamond Brite's dynamic, factory blended finishes and simple maintenance feature makes it well suited for fountains and spas, as well as other water features. Its insoluble quartz aggregate is unaffected by the harshest pool chemicals and resists permanent staining. The Diamond Quartz accent colors won't rust, rub off or fade like other colored aggregates because our coating technology produces a tough, permanently bonded color aggregates. Additionally, the accent colors in Diamond Brite give the surface a variegated appearance, masking the slight imperfections that are readily apparent in traditional finishes. You'll also have an added sense of security knowing that your pool is comfortable to the feet and slip resistant.

produce. The color of your pool may vary due to water depth, lighting conditions at job-site, mixing and installation methods. For best results, match to a sample chip.

Diamond Brite is a registered trademark of SGM, Inc. Use of this trademark without prior written consent is prohibited.