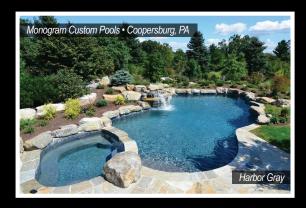

River Rok® natural pebble pool finishes are the perfect choice for refinishing and revitalizing your poolscape. The finish colors replicate nature in all her splendor, giving your pool the natural water color of an ocean, lake, stream or grotto. Waterfalls, boulders and other natural features are enhanced by the amazing effect River Rok® has on the color spectrum as sunlight grows and fades throughout the day.

A stunning alternative to traditional pool coatings, River Rok® natural pebble finish mimics the color of nature's waters in a range of individual hues that will enhance your pool's original character and transform it into a natural oasis.

Sapphire Bay

Emerald Black

Harbor Gray

Imperial White

Granite

Blue Opal