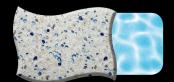

A stunning alternative to traditional pool coatings, River Rok® natural pebble finish mimics the color of nature's waters in a range of individual hues that will enhance your pool's original character and transform it into a natural oasis.

Aqua Reef

Cool Seas

Blue Granite

French Blue

Midnight Moon

Tahoe Mist

Tropical Blue

Serene Seas