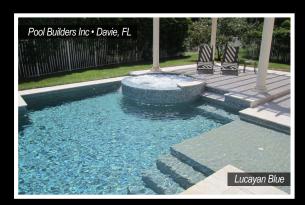

River Rok® natural pebble pool finishes are the perfect choice for refinishing and revitalizing your poolscape. The finish colors replicate nature in all her splendor, giving your pool the natural water color of an ocean, lake, stream or grotto. Waterfalls, boulders and other natural features are enhanced by the amazing effect River Rok® has on the color spectrum as sunlight grows and fades throughout the day.

A stunning alternative to traditional pool coatings, River Rok® natural pebble finish mimics the color of nature's waters in a range of individual hues that will enhance your pool's original character and transform it into a natural oasis.

Aqua Reef

Cool Seas

Blue Granite

French Blue

Midnight Moon

Tahoe Mist

Tropical Blue

Serene Seas