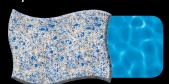

A stunning alternative to traditional pool coatings, River Rok® natural pebble finish mimics the color of nature's waters in a range of individual hues that will enhance your pool's original character and transform it into a natural oasis.

Aqua Reef

Cool Seas

Blue Granite

French Blue

Midnight Moon

Tahoe Mist

Tropical Blue

Serene Seas